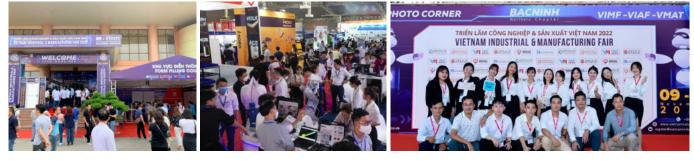

### VIMF - Vietnam Industrial & Manufacturing Fair

Three days event on manufacturing, machinery, tools, materials, precision engineering and contract manufacturing, metalworking, manufacturing, precision engineering, subcontracting industries, general manufacturing, process industries, power & energy, offshore, marine, oil & gas, petrochemical and steel mill.

#### **VIAF - Vietnam Industrial Automation Fiesta**

Three days event factory automation, process automation, robotic automation, manufacturing process, logistic automation, and packaging automation.

# 2022

Binh Duong | 2022

Da Nang | 2022

Bac Ninh | 2022